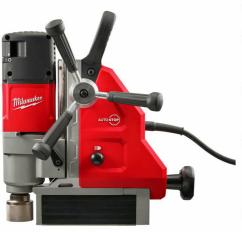

## MDP 41 | Magnetic drilling press with permanent magnet

- o 1200 Watt powerful motor with optimised drilling speed
- 2 speed gear box for optimised drilling speed with 475 and
  730 rpm's when using annual cutters or twist drill bits
- AUTOSTOP™ lift-off detection: Detects excess rotation and automatically cuts power to the drill for best user protection
- Self-powered permanent magnet with 8890 N of holding force prevent accidental magnet deactivation for improved user protection and easy alignment
- Maximum drilling capacity of 41 mm with use of annual cutters and 13 mm straight shank twist drill bits
- Keyless 19 mm Weldon reception for fast and easy accessory change
- 146 mm stroke length for usage of different accessories

| Max. diameter broaching capacity (mm)             | 41         |
|---------------------------------------------------|------------|
| Max. depth broaching capacity (mm)                | 50         |
| Max. drilling solid bit (mm)                      | 13         |
| Magn. holding power (at drill point pressure) (N) | 8890       |
| Weight (kg)                                       | 14.0       |
| Supplied in                                       | Kitbox     |
| Article Number                                    | 4933451014 |