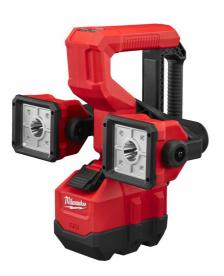

## M18 UBL-0 | M18™ LED utility bucket light

- Dual light head design with 180° of vertical and horizontal head rotation, heads can be rotated individually
- 3 output modes: Spot, Flood, Spot/Flood provides up to 2500 lumens and up to 457 m of beam distance on Flood mode
- Patented spring loaded bucket clamp for most bucket sizes
- o IP56 to withstand harsh weather conditions
- Low battery indicator alerts users when the battery is nearing end of charge

| Bulb type                                                        | LED                                                                   |
|------------------------------------------------------------------|-----------------------------------------------------------------------|
| Max. light output spot-flood /<br>flood / spot / strobe (lumens) | 2200/ 2500/ 800/ -                                                    |
| Max. run time with M18 B9<br>battery (h)                         | 4/ 4/ 6/ -                                                            |
| Beam distance (m)                                                | 457                                                                   |
| Kit included                                                     | No batteries supplied, No charger supplied, No kitbox or bag supplied |
| Article Number                                                   | 4933459433                                                            |