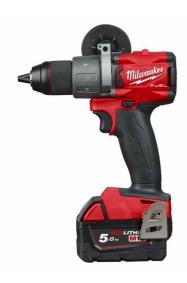

## M18 FPD2-502X | M18 FUEL™ percussion drill

- Higher power efficiency under load outstanding torque of 135 Nm
- Extremely compact design of 175 mm length for access into tight spaces
- Advanced heavy duty chuck providing increased bit grip
- Brushless POWERSTATE™ motor for heavy application under load
- 13 mm metal chuck for quick bit changes and bit retention
- REDLITHIUM<sup>™</sup> battery pack provides superior pack construction, electronics and fade-free performance to deliver more run time and more work over pack life
- Individual battery cell monitoring optimises tool run time and ensures long term pack durability

| No load speed (rpm)                     | 0 - 550/ 0 - 2000                                      |
|-----------------------------------------|--------------------------------------------------------|
| Chuck capacity (mm)                     | 13                                                     |
| Max. drilling wood/ steel/ masonry (mm) | 89/ 16/ 16                                             |
| Max. percussion rate (bpm)              | 0 - 32,000                                             |
| Max. torque (Nm)                        | 135                                                    |
| Kit included                            | 2 x M18 B5 Battery packs, M12-18 FC<br>Charger, HD Box |
| Article Number                          | 4933464264                                             |