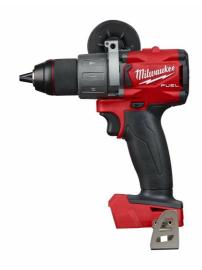

## M18 FPD2-0X | M18 FUEL™ percussion drill

- Higher power efficiency under load outstanding torque of 135 Nm
- Extremely compact design of 175 mm length for access into tight spaces
- Advanced heavy duty chuck providing increased bit grip
- Brushless POWERSTATE™ motor for heavy application under load
- o 13 mm metal chuck for quick bit changes and bit retention
- REDLITHIUM<sup>™</sup> battery pack provides superior pack construction, electronics and fade-free performance to deliver more run time and more work over pack life
- Individual battery cell monitoring optimises tool run time and ensures long term pack durability

| No load speed (rpm)                     | 0 - 550/ 0 - 2000                                  |
|-----------------------------------------|----------------------------------------------------|
| Chuck capacity (mm)                     | 13                                                 |
| Max. drilling wood/ steel/ masonry (mm) | 89/ 16/ 16                                         |
| Max. percussion rate (bpm)              | 0 - 32,000                                         |
| Max. torque (Nm)                        | 135                                                |
| Kit included                            | No batteries supplied, No charger supplied, HD Box |
| Article Number                          | 4933464263                                         |