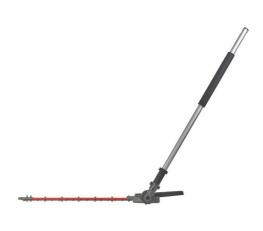

## M18 FOPH-HTA | QUIK-LOK™ hedge trimmer attachment

- Compatible with Milwaukee® M18 FUEL™ outdoor power head QUIK-LOK™ attachment system
- Capable of cutting branches and limbs up to 25 mm in diameter
- 508 mm blade trims more material in a single pass, increasing reach and productivity
- Articulating head offers 12 positions from 0° to 270° for the most comfortable user sculpting angles and easy trimming the top of tall hedges
- Blade tip guard protects blades from contact with hard objects such as fencing
- Blade cover fully encloses the blade set for storage and transportation purposes
- Suitable for use with 91 cm extension attachment for maximum reach

| No load speed (rpm)   | 0 - 2800/ 0 - 3500 |
|-----------------------|--------------------|
| Blade length (mm)     | 508                |
| Tooth spacing (mm)    | 25                 |
| Cutting capacity (mm) | 25                 |
| Weight (kg)           | 2.6                |
| Article Number        | 4932464959         |