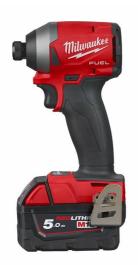

## M18 FID2-502X | M18 FUEL<sup>™</sup> ¼" Hex impact driver

- Higher power efficiency under load outstanding torque of 226 Nm
- Faster driving speed vs. previous model up to 3600 rpm and 4300 ipm
- Extremely compact design total length of just 117 mm for access into tight spaces
- DRIVE CONTROL allows the user to shift into four different speed and torque settings to maximise application versatility
- Mode 1 for precision work
- Mode 2 helps prevent damage to fasteners and material
- Mode 3 delivers maximum performance for the toughest applications

| No load speed (rpm)                     | 1900/2800/3600/0-3600                                  |
|-----------------------------------------|--------------------------------------------------------|
| Impact rate (ipm)                       | 1200/3400/4300/0-4300                                  |
| Tool reception                          | ¼″ Hex                                                 |
| Max. torque (Nm)                        | 119/176/226/0-226                                      |
| Weight with battery pack<br>(EPTA) (kg) | 1.7 (M18 B5)                                           |
| Kit included                            | 2 x M18 B5 Battery packs, M12-18 FC<br>Charger, HD Box |
| Article Number                          | 4933464088                                             |