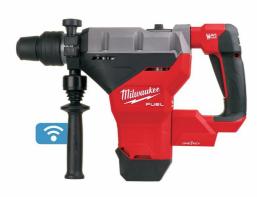

## M18 FHM-OC | M18 FUEL<sup>™</sup> ONE-KEY<sup>™</sup> 8 kg SDS-Max drilling and breaking hammer

- The M18 FHM is the most productive SDS-Max tool Milwaukee Tool has produced, delivering AC power with the flexibility of the cordless M18<sup>™</sup> platform
- The HIGH OUTPUT<sup>™</sup> system of tools elevates the M18 FUEL<sup>™</sup> technologies to a new level and delivers extended performance and extended run time. These tools are designed to maximise the partnership with HIGH OUTPUT<sup>™</sup> batteries
- ONE-KEY<sup>™</sup> tool tracking & security offers a free of charge cloud-based tracking network and inventory management platform for your tools. ONE-KEY<sup>™</sup> also features a remote locking functionality
- AUTOSTOP<sup>™</sup> shuts down the tool to protect the user after 45° of sharp movement in bind up situations
- Trigger lock on prevents users from having to hold trigger during long periods of chipping applications