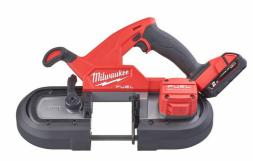

## M18 FBS85-202C | M18 FUEL™ compact band saw

- 20% faster cutting compared to previous model
- Large cutting capacity up to a diameter of 85 mm
- Variable speed trigger for quick & easy speed adjustments
- Band saw cover protects user from injuries by preventing any access to the blade - tool-free installation and removal within seconds
- Tool-free blade locking mechanism for quick and easy saw blade changes
- Dual action trigger to prevent accidental trigger actuation
- Tool-free & lockable adjustable shoe