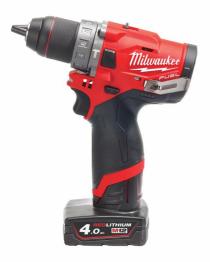

## M12 FPD-402X | M12 FUEL<sup>™</sup> sub compact percussion drill

- Brushless POWERSTATE<sup>™</sup> motor delivers more power in a more compact size
- REDLINK PLUS<sup>™</sup> intelligence system delivers an advanced digital overload protection for tool and battery and uniquely enhances the tool performance under load
- REDLITHIUM<sup>™</sup> battery pack provides superior pack construction, electronics and fade-free performance to deliver more run time and more work over pack life
- Individual battery cell monitoring optimises tool run time and ensures long term pack durability
- 13 mm metal chuck for quick bit changes and bit retention
- Electronic clutch with 16 torque settings, plus 1 for locked clutch drilling and 1 for locked clutch hammer

## • Fuel gauge displays remaining charge

| No load speed (rpm)                        | 0 - 450/ 0 - 1700                                  |
|--------------------------------------------|----------------------------------------------------|
| Chuck capacity (mm)                        | 13                                                 |
| Max. drilling wood/ steel/<br>masonry (mm) | 35/ 13/ 13                                         |
| Max. percussion rate (bpm)                 | 0 - 25,500                                         |
| Max. torque (Nm)                           | 44                                                 |
| Kit included                               | 2 x M12 B4 Battery packs, C12 C<br>Charger, HD Box |
| Article Number                             | 4933459804                                         |