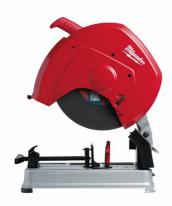

## CHS 355 | 2300 W chopsaw

- 2300 watt motor with 3800 rpm for excellent cutting performance
- Lock pin function keeps the saw closed position during transportation (no chain required)
- Quick release vice adjustment for fast angle adjustment from -45° to +45°
- O Quick release mitre clamp for fast work piece change
- O Spindle lock for fast and easy disc change
- Easy brush change due to external brush doors
- Integrated metal fan for best durability and long life

| Wheel size (mm)                               | 355                 |
|-----------------------------------------------|---------------------|
| Cutting capacity round profile 90° / 45° (mm) | 125 / 100           |
| Cutting cap. square profile 90° / 45° (mm)    | 115 / 80            |
| Cutting capacity rectangle 90° / 45° (mm)     | 230 x 70 / 100 x 80 |
| Cutting cap. L-shape profile 90° / 45° (mm)   | 130 / 80            |
| Bore size (mm)                                | 25.4                |
| Article Number                                | 4933411760          |