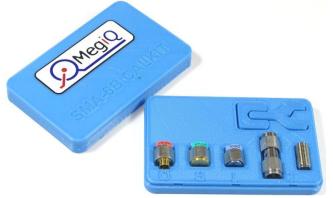

## **6GHz SMA Calibration Kits**

SMA-6B

The **SMA-6B** Basic calibration kit provides the elements for performing Open–Short–Load and Through calibrations for one and two port VNA measurements.

The male Open–Short–Load elements can be used directly on female measurement ports.

With the Female-Female adapter the calibration elements provide calibration for Male measurement ports.

Two SMA wrenches (for nut and for shaft) are provided to get a reliable mating without damaging the connectors.

The Load match is better than **30dB**. Generic correction coefficients for the elements are provided.

A CalKit definition file for MegiQ VNAs is available for easy import in the software.

SMA-6F

The **SMA-6F** Full calibration kit provides all elements for Male and Female Open-Short-Load and Through calibrations for one and two port VNA measurements.