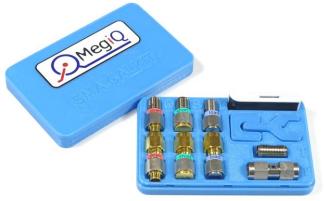

The Load match is better than **30dB**. Generic correction coefficients for the elements are provided.

A CalKit definition file for MegiQ VNAs is available for easy import in the software.

SMA-6F

The **SMA-6F** Full calibration kit provides all elements for Male and Female Open-Short-Load and Through calibrations for one and two port VNA measurements.

With separate Male and Female elements this kit provides more reliable and easier calibration than the Basic kit.

Two SMA wrenches (for nut and for shaft) are provided to get a reliable mating without damaging the connectors.

The kit includes a USB stick with correction coefficients and a full set of S-parameters for full calibration element correction.

The Load match is better than **34dB**. The S-parameters of the Load elements are individually measured for high precision measurements and provides an effective Load match of better than **40dB**.