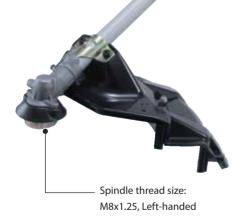

## **Standard Equipment:**

Star blade (4 tooth metal blade), Nylon cutting head, Socket wrench, Hex wrench, Shoulder harness with single shoulder strap, Guard (Protector)

| Displacement           | 24.5mL                                    |
|------------------------|-------------------------------------------|
| Engine power           | 0.73kW/1.0PS                              |
| Fuel tank              | 0.4L                                      |
| Spindle size           | M8 x 1.25                                 |
| Dimensions (L x W x H) | 1,770x620x410mm (69-3/4"x24-3/8"x16-1/8") |
| Net Weight             | 4.5kg (9.9lbs)                            |
|                        |                                           |