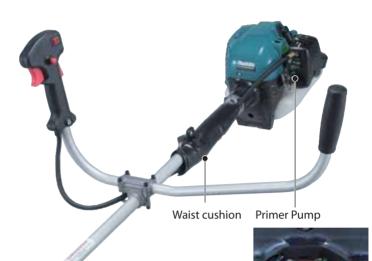

**Ergonomic handle** bar of asymmetrical design.

Designed so that the vertical center line of the handle bar stays aligned with that of user

• Enables user to work in a comfortable posture with less fatigue throughout operation.

• Provides easy handling.

24.5 cm<sup>3</sup> 2-stroke engine

Shaft pipe diameter: 24mm (15/16")

| String trimmer head (for grass, light weeds) |             |                 |          |  |
|----------------------------------------------|-------------|-----------------|----------|--|
| * with adapter                               | Description | Ref.            | Part No. |  |
|                                              | Manual      | -               | B-02951  |  |
|                                              | Bump & Feed | B&F 4L          | A-89121  |  |
|                                              | Bump & Feed | B&F Z5L         | A-89143  |  |
|                                              | Automatic   | UltraAuto<br>4L | *B-02945 |  |