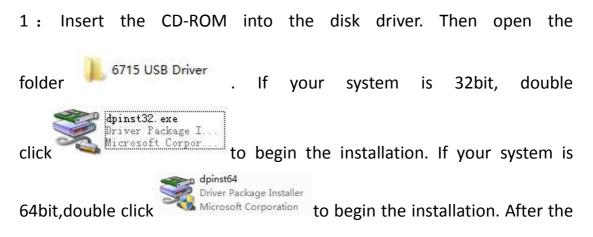

## **MODEL.6715**

## USB DRIVER INSTRUCTION MANUAL

screen shown in Figure1-1 is displayed, press "Next".

| Device Driver Installation Wizard |                                                                                                                                                                  |
|-----------------------------------|------------------------------------------------------------------------------------------------------------------------------------------------------------------|
|                                   | Welcome to the Device Driver<br>Installation Wizard!<br>This wizard helps you install the software drivers that some<br>computers devices need in order to work. |
|                                   | < Back Next > Cancel                                                                                                                                             |