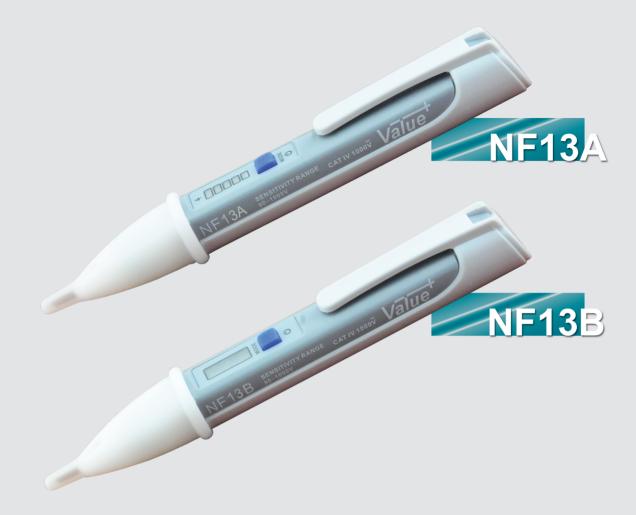

## Non-contact Voltage Detectors (w/ bargraph indication)

- 5 segments bargraph indicator(s) for easy interpretation
  - With audio indication
    - Measuring from 90V to 1000V (CAT IV), suitable for a wide range of residential, commercial and industrial needs
      - Built-in white torch at the front end for helping to search the testing point in dark
        - Integrated clip design, optimized for pocket storage
          - Auto Power Off to enhance the battery life
            - Safe and Easy to use

## Non-contact Voltage Detectors (w/ bargraph indication)

| // //                       | NF13A NF13B       |
|-----------------------------|-------------------|
| AC Voltage                  | 90-1000V 90-1000V |
| Frequency                   | 40-400Hz 40-400Hz |
| Indicated by                |                   |
| LED Flashing (5 Segments)   | ✓                 |
| LCD Indicating (5 Segments) | $\checkmark$      |
| Beep Sound (Switchable)     | ✓ ✓               |
| On / Off Button             | ✓ ✓               |
| Switch on Indication        | ✓ ✓               |
| Standby Indication          | ✓ ✓               |
| Flashlight                  | ✓ ✓               |
| Low Battery Indicator       | ✓ ✓               |
| Auto Power Off              | ✓ ✓               |
| Overload Protection         | CAT IV 1000V      |
| Power by                    | 1.5V (AAA) x 2    |