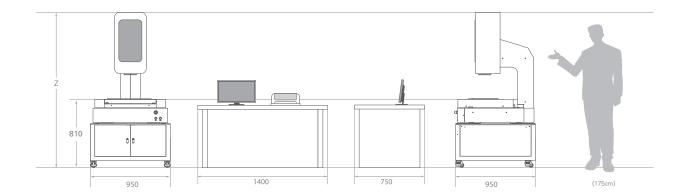

## **Specifications**

| MODEL                         |    | 331       | 332  |
|-------------------------------|----|-----------|------|
| Measuring Range (mm)          | Χ  | 300       | 300  |
|                               | Υ  | 300       | 300  |
|                               | Z  | 150       | 250  |
| Overall Dimensions (mm)       | Χ  | 950       | 950  |
|                               | Υ  | 950       | 950  |
|                               | Z  | 1700      | 1900 |
| Resolution (µm)               |    | 0.1       |      |
| Accuracy (m,L:mm)             | XY | 2.5+L/200 |      |
|                               | Z  | 3.0+L/200 |      |
| Maximum Velocity (mm/s)       |    | 400       |      |
| Maximum Workpiece Weight (kg) |    | 10        |      |
| Machine Weight (kg)           |    | 600       | 650  |