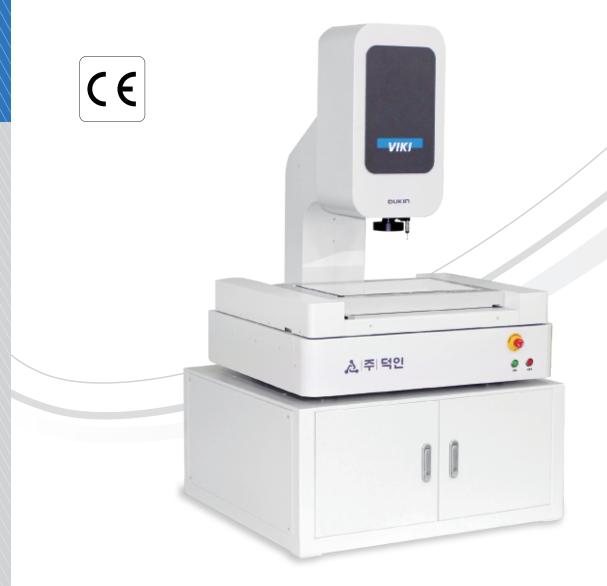

## VIKI

Supports multi-sensor seamlessly including Automatic Zoom CCD Camera, Laser sensor and touch probe

Optimal measurement quality with 16 channel programmable LED ring light illuminator

High definitive programmable digital zoom lenses for precision measurement

Adopted granite on main axes which guarantees high thermal stability and maintains measuring precision

Best for measuring small parts such as precision molds and electronic parts.

High quality and cost-effective design