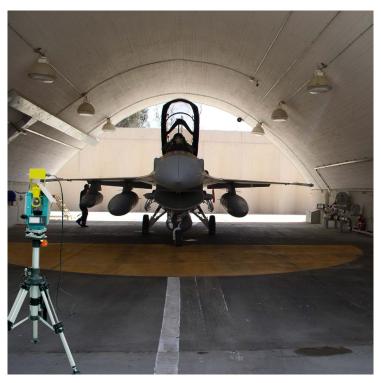

## **Collimated Missile Signature Simulator**

The C-MSS is a portable (optional battery powered) system for testing and calibrating the onboard infrared missile warning system (MWS) mounted on a vehicle/ aircraft. The system is design to trigger the missile warning system by using an infrared collimated beam mounted and boresighted to a theodolite