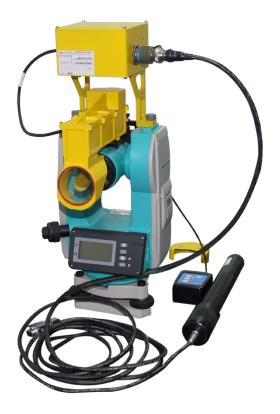

## **Collimated Missile Signature Simulator**

The C-MSS is a portable (optional battery powered) system for testing and calibrating the onboard infrared missile warning system (MWS) mounted on a vehicle/ aircraft. The system is design to trigger the missile warning system by using an infrared collimated beam mounted and boresighted to a theodolite

| » SPECIFICATIONS            |                 |
|-----------------------------|-----------------|
| Wavelengths range           | MWIR            |
| Source size                 | 3.5mrad         |
| Uniform background plate    | 40 mRad         |
| Range to IRCM sensors       | up to 10 m      |
| Controlled emitter radiance | >20nW/cm2       |
| Emission uniformity         | 90% @ ± 5@ 6m   |
| Number of missile profiles  | 4               |
| Profile repetition          | ± 5%            |
| Time resolution             | 5 mSec          |
| Operation voltage           | 4.8 Vdc         |
| Battery type (optinal)      | Standard c-size |
| Current                     | 3.5 A           |
| Environment conditions      | -10 ° to +55°   |