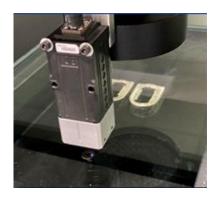

### **AUTOMATIC VISION MEASURING SYSTEMS (CNC-VMS)**

The C series Manual Video Measuring Systems are ideal when quick measurements for quality control are needed. It provides you fast & accurate measurement of complex precision parts.

The machine is able to Work with touch probes & non/contact measuring sensors, which give more possibilities and Efficiency to the series.