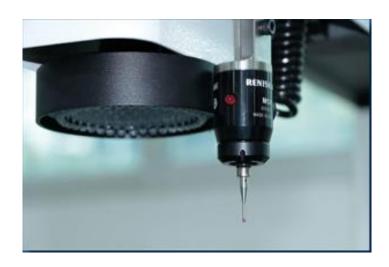

The machine is able to Work with touch probes & non/contact measuring sensors, which give more possibilities and Efficiency to the series.

# **Optional**

Optional probe can have 3D measure function, intuitive 3D graphic display, let user improve the efficiency of probe measurement.

Confocal white light sensor is selected for laser laser, and the machine is upgraded to laser scanning measurement system.