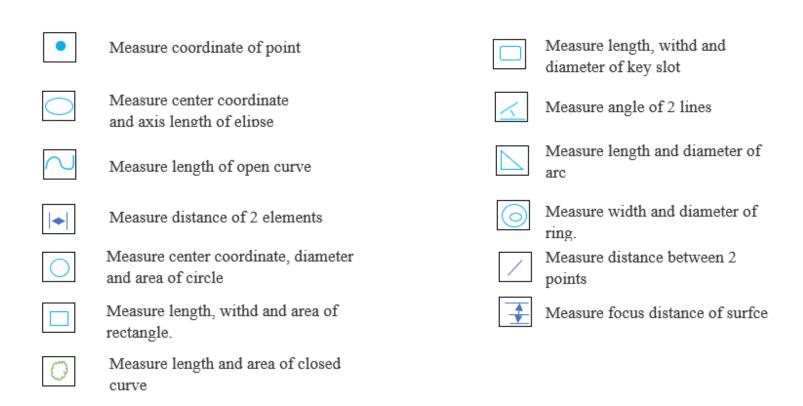

### Software

+ Operation system: Windown 7/8/10

+ Language: English/Chinese/Japanese/Vietnam

+ Single measuring tools: