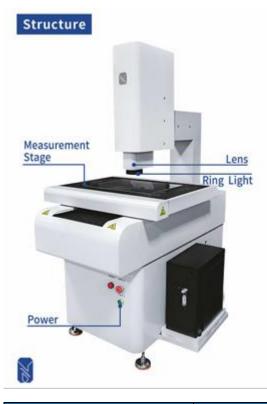

The machine is able to Work with touch probes & non/contact measuring sensors, which give more possibilities and Efficiency to the series.

### **Features**

- Integrated machine, stable, safe and reliable.
- Quick AF, automatic edge.
- Wonderful programming and automatic measurement function.
- Grinding grade screw transmission, accurate position, high movement precision, High precision granite base, working platform, pillar, ensure machine stability.
- Three-axis servo closed-loop control system.
- Software is convenient in operation, and conforming to international Microscope Office software operating habits.